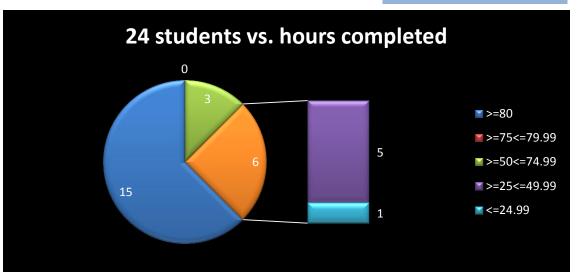

| First name | total | attendance | missed | %      |             |               |
|------------|-------|------------|--------|--------|-------------|---------------|
| Student 1  | 12    | 12         | 0      | 100    |             |               |
| Student 2  | 12    | 3          | 9      | 25     |             |               |
| Student 3  | 12    | 12         | 0      | 100    |             |               |
| Student 4  | 12    | 7          | 5      | 58.33  |             |               |
| Student 5  | 12    | 6          | 6      | 50.00  |             |               |
| Student 6  | 12    |            | 8      | 33.33  |             |               |
| Student 7  | 12    | 6          | 6      | 50.00  |             |               |
| Student 8  | 12    | 12         | 0      | 100.00 |             |               |
| Student 9  | 12    |            | 8      | 33.33  |             |               |
| Student 10 | 12    | 12         | 0      | 100.00 |             |               |
| Student 11 | 12    | 12         | 0      | 100.00 |             |               |
| Student 12 | 12    | 12         | 0      | 100.00 |             |               |
| Student 13 | 12    |            | 8      | 33.33  |             |               |
| Student 14 | 12    | 11         |        | 91.67  |             |               |
| Student 15 | 12    | 12         | 0      | 100.00 |             |               |
| Student 16 | 12    |            | 0      | 100.00 |             |               |
| Student 17 | 12    | 12         | 0      | 100.00 |             |               |
| Student 18 | 12    | 12         | 0      | 100.00 |             |               |
| Student 19 | 12    | 12         | 0      | 100.00 |             |               |
| Student 20 | 12    |            | 8      | 33.33  |             |               |
| Student 21 | 12    | 12         | 0      | 100.00 |             |               |
| Student 22 | 12    | 12         | 0      | 100.00 |             |               |
| Student 23 | 12    | 2          | 10     | 16.67  |             |               |
| Student 24 | 12    | 12         | 0      | 100.00 |             |               |
|            | 24    |            |        |        | hours range | 24 students v |
| key        |       |            |        |        | >=80        | 15            |
| P=1        |       |            |        |        | >=75<=79.99 | 0             |
| A=0        |       |            |        |        | >=50<=74.99 | 3<br>5<br>1   |
|            |       |            |        |        | >=25<=49.99 | 5             |
|            |       |            |        |        | <=24.99     | 1             |