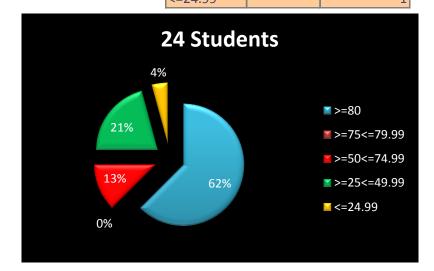

|     | _ | Hours Range | d  | 24 Students |
|-----|---|-------------|----|-------------|
| Кеу |   | >=80        |    | 15          |
| P=1 |   | >=75<=79.99 | 15 | 0           |
| A=0 |   | >=50<=74.99 | 18 | 3           |
|     | _ | >=25<=49.99 | 23 | 5           |
|     |   | <=24.99     |    | 1           |