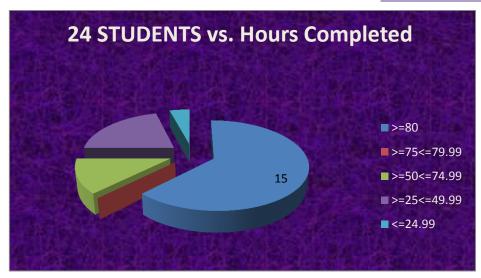

key

P-1

| HOURS RANGE | 24 STUDENTS |
|-------------|-------------|
| >=80        | 15          |
| >=75<=79.99 | 0           |
| >=50<=74.99 | 3           |
| >=25<=49.99 | 5           |
| <=24.99     | 1           |