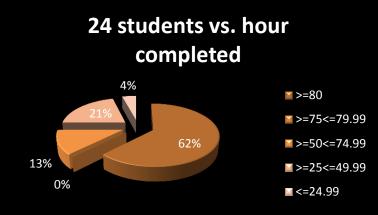

key

P=1

A=0

24 24 students vs. hour completed hours range 15 >=80 >=75<=79.99 0 15 3 >=50<=74.99 18 >=25<=49.99 23 5 <=24.99 1

| - 24 | А           | P       |  |
|------|-------------|---------|--|
| 1    | Student No. | average |  |
| 2    | Student 22  | 99.64%  |  |
| 3    | Student 14  | 99.43%  |  |
| 4    | Student 16  | 99.29%  |  |
| 5    | Student 21  | 99.29%  |  |
| 6    | Student 8   | 99.19%  |  |
| 7    | Student 19  | 99.19%  |  |
| 8    | Student 3   | 99.12%  |  |
| 9    | Student 12  | 98.78%  |  |
| 10   | Student 15  | 98.57%  |  |
| 11   | Student 1   | 98.47%  |  |
| 12   | Student 18  | 98.23%  |  |
| 13   | Student 11  | 97.79%  |  |
| 14   | Student 24  | 95.97%  |  |
| 15   | Student 10  | 92.29%  |  |
| 16   | Student 17  | 90.65%  |  |
| 17   | Student 4   | 68.83%  |  |
| 18   | Student 5   | 49.43%  |  |
| 19   | Student 7   | 34.58%  |  |
| 20   | Student 6   | 21.43%  |  |
| 21   | Student 20  | 21.43%  |  |
| 22   | Student 9   | 20.37%  |  |
| 23   | Student 13  | 19.72%  |  |
| 24   | Student 23  | 6.41%   |  |
| 25   | Student 2   | 4.55%   |  |
| 26   |             |         |  |