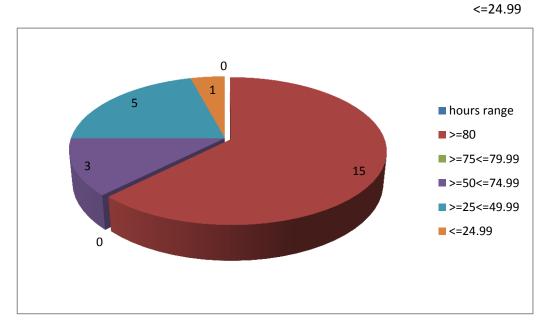

|            |       |            |        |            |
|                                                                                                                                                                                                                                                                                                                                                                                                                                                                                                                                                                                     |            |       |            |        |            |



|    | Y15         | ~       |  |
|----|-------------|---------|--|
|    | A           | Р       |  |
| 1  | Student No. | AVERAGE |  |
| 2  | Student 22  | 99.64%  |  |
| 3  | Student 14  | 99.43%  |  |
| 4  | Student 16  | 99.29%  |  |
| 5  | Student 21  | 99.29%  |  |
| 6  | Student 8   | 99.19%  |  |
| 7  | Student 19  | 99.19%  |  |
| 8  | Student 3   | 99.12%  |  |
| 9  | Student 12  | 98.78%  |  |
| 10 | Student 15  | 98.57%  |  |
| 11 | Student 1   | 98.47%  |  |
| 12 | Student 18  | 98.23%  |  |
| 13 | Student 11  | 97.79%  |  |
| 14 | Student 24  | 95.97%  |  |
| 15 | Student 10  | 92.29%  |  |
| 16 | Student 17  | 90.65%  |  |
| 17 | Student 4   | 68.83%  |  |
| 18 | Student 5   | 49.43%  |  |
| 19 | Student 7   | 34.58%  |  |
| 20 | Student 6   | 21.43%  |  |
| 21 | Student 2