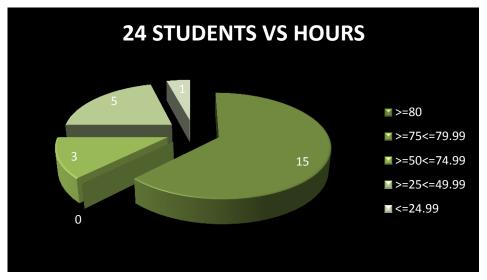

| First name | TOTAL | ATTENDANCE | MISSED | PERCENTAGE |             |                      |
|------------|-------|------------|--------|------------|-------------|----------------------|
| Student 1  | 12    | 12         | 0      | 100        |             |                      |
| Student 2  | 12    | 3          | 9      | 25         |             |                      |
| Student 3  | 12    | 12         | 0      | 100        |             |                      |
| Student 4  | 12    | 7          | 5      | 58.33      |             |                      |
| Student 5  | 12    | 6          | 6      | 50.00      |             |                      |
| Student 6  | 12    | 4          | 8      | 33.33      |             |                      |
| Student 7  | 12    | 6          | 6      | 50.00      |             |                      |
| Student 8  | 12    | 12         | 0      | 100.00     |             |                      |
| Student 9  | 12    | 4          | 8      | 33.33      |             |                      |
| Student 10 | 12    | 12         | 0      | 100.00     |             |                      |
| Student 11 | 12    | 12         | 0      | 100.00     |             |                      |
| Student 12 | 12    | 12         | 0      | 100.00     |             |                      |
| Student 13 | 12    | 4          | 8      | 33.33      |             |                      |
| Student 14 | 12    | 11         | 1      | 91.67      |             |                      |
| Student 15 | 12    | 12         | 0      | 100.00     |             |                      |
| Student 16 | 12    | 12         | 0      | 100.00     |             |                      |
| Student 17 | 12    | 12         | 0      | 100.00     |             |                      |
| Student 18 | 12    | 12         | 0      | 100.00     |             |                      |
| Student 19 | 12    | 12         | 0      | 100.00     |             |                      |
| Student 20 | 12    | 4          | 8      | 33.33      |             |                      |
| Student 21 | 12    | 12         | 0      | 100.00     |             |                      |
| Student 22 | 12    | 12         | 0      | 100.00     |             |                      |
| Student 23 | 12    | 2          | 10     | 16.67      |             |                      |
| Student 24 | 12    | 12         | 0      | 100        |             |                      |
|            | 24    |            |        |            | HOURS RANGE | 24 STUDENTS VS HOURS |
| KEY        |       |            |        |            | >=80        | 15                   |
| P=1        |       |            |        |            | >=75<=79.99 | 0                    |
| A=0        |       |            |        |            | >=50<=74.99 | 3                    |
|            |       |            |        |            | >=25<=49.99 | 5                    |
|            |       |            |        |            | <=24.99     | 1                    |