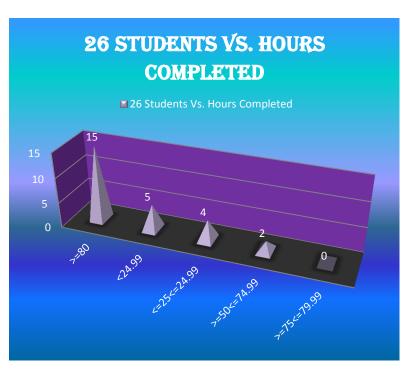

Кеу

Present

Absent

Hours Range 26 Students Vs. Hours Completed

| >=80        | 15 |
|-------------|----|
| <24.99      | 5  |
| <=25<=24.99 | 4  |
| >=50<=74.99 | 2  |
| >=75<=79.99 | 0  |