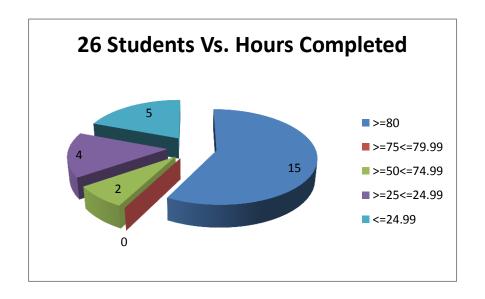

key

Present=1

Absent=0

| Hours Range | 26 Students Vs. Hours Completed |    |  |
|-------------|---------------------------------|----|--|
| >=80        |                                 | 15 |  |
| >=75<=79.99 | 15                              | 0  |  |
| >=50<=74.99 | 17                              | 2  |  |
| >=25<=24.99 | 21                              | 4  |  |
| <=24.99     |                                 | 5  |  |