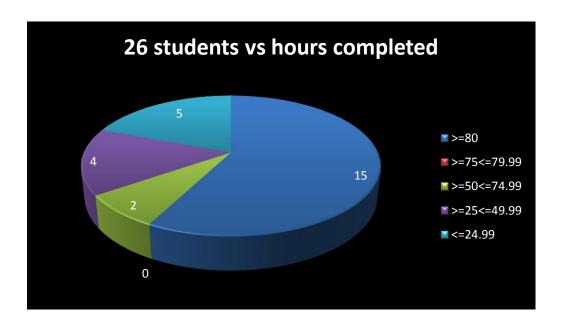

| Hour Range  | 26 students vs hours completed |    |  |
|-------------|--------------------------------|----|--|
| >=80        |                                | 15 |  |
| >=75<=79.9! | 15                             | 0  |  |
| >=50<=74.9! | 17                             | 2  |  |
| >=25<=49.99 | 21                             | 4  |  |
| <=24.99     |                                | 5  |  |

| Course total | Analysis                                                   |
|--------------|------------------------------------------------------------|
|              | The 62% of students have the grades required to obtain the |
| 100.00%      | diploma versus 15 that complete the hours required.        |
| 99.28%       |                                                            |
| 98.26%       |                                                            |
| 98.18%       |                                                            |
| 97.07%       |                                                            |
| 96.96%       |                                                            |
| 96.36%       |                                                            |
| 95.52%       |                                                            |
| 95.45%       |                                                            |
| 95.45%       |                                                            |
| 94.65%       |                                                            |
| 88.29%       |                                                            |
| 87.06%       |                                                            |
| 81.82%       |                                                            |
| 81.81%       |                                                            |
| 57.85%       |                                                            |
| 54.24%       |                                                            |
| 41.83%       |                                                            |
| 36.36%       |                                                            |
| 35.56%       |                                                            |
| 26.43%       |                                                            |
| 25.02%       |                                                            |
| 21.79%       |                                                            |
| 18.18%       |                                                            |
| 7.85%        |                                                            |
|              |                                                            |